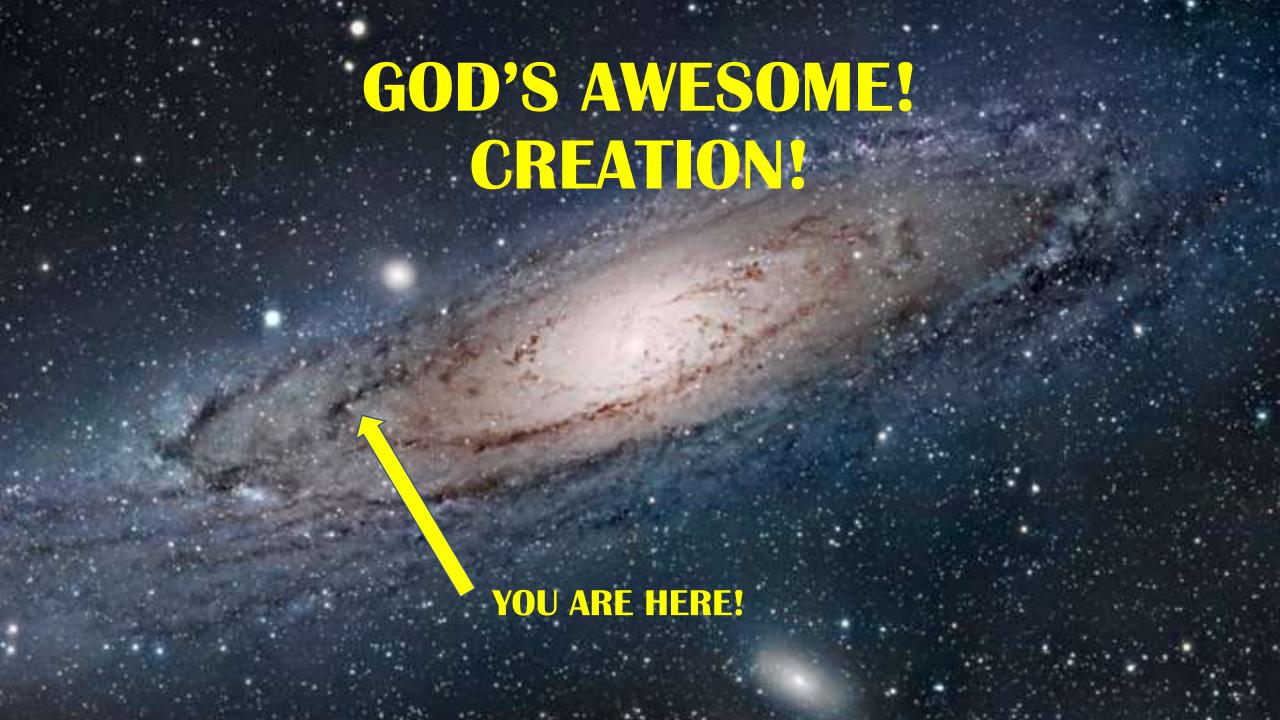

### GOD'S AWESOME! CREATION!

Romans 1:20 - For since the creation of the world Gods invisible qualities - his eternal power and divine nature - have been clearly seen, being understood from what has been made, so the people are without excuse.

#### GOD'S AWESOME! CREATION!

- The Milky Way 100 billion stars in our galaxy
  - Speed of light over 186,000 miles per second!
  - 1 Light year = Distance light travles in a year
- The Milkyway = 100,000 light yeards across
  - 350 billion Galaxies in the universe!!!